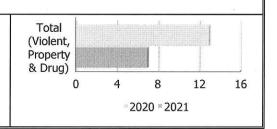

## Police Services Board Report for Kenora PSB Report April 2021 RMS Records Management System April - 2021

| Clearance Rate                      |       |        | Year to Date - April |       |        |            |
|-------------------------------------|-------|--------|----------------------|-------|--------|------------|
| 1                                   | 2020  | 2021   | Difference           | 2020  | 2021   | Difference |
| Violent Crime                       | 66.7% | 82.9%  | 16.3%                | 68.4% | 84.0%  | 15.6%      |
| Property Crime                      | 39.0% | 43.6%  | 4.7%                 | 31.3% | 38.6%  | 7.3%       |
| Drug Crime                          | 70.0% | 100.0% | 30.0%                | 81.8% | 100.0% | 18.2%      |
| Total (Violent,<br>Property & Drug) | 52.8% | 62.8%  | 10.0%                | 48.0% | 56.5%  | 8.5%       |

#### Police Services Board Report for Kenora Records Management System May - 2021

| Clearance Rate                      |       |       |            |       |           | (ii)       |
|-------------------------------------|-------|-------|------------|-------|-----------|------------|
| Clearance Rate                      |       | May   |            | Yea   | r to Date | - May      |
| ¥                                   | 2020  | 2021  | Difference | 2020  | 2021      | Difference |
| Violent Crime                       | 83.3% | 77.5% | -5.8%      | 71.8% | 81.8%     | 10.0%      |
| Property Crime                      | 22.2% | 35.2% | 13.0%      | 29.0% | 38.1%     | 9.0%       |
| Drug Crime                          | 75.0% | 50.0% | -25.0%     | 80.0% | 83.3%     | 3.3%       |
| Total (Violent,<br>Property & Drug) | 46.3% | 52.1% | 5.8%       | 47.6% | 55.4%     | 7.9%       |