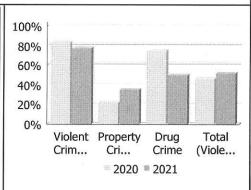

## Police Services Board Report for Kenora PSB Report April 2021 RMS Records Management System April - 2021

| Clearance Rate                      |       |        | Year to Date - April |       |        |            |
|-------------------------------------|-------|--------|----------------------|-------|--------|------------|
| 1                                   | 2020  | 2021   | Difference           | 2020  | 2021   | Difference |
| Violent Crime                       | 66.7% | 82.9%  | 16.3%                | 68.4% | 84.0%  | 15.6%      |
| Property Crime                      | 39.0% | 43.6%  | 4.7%                 | 31.3% | 38.6%  | 7.3%       |
| Drug Crime                          | 70.0% | 100.0% | 30.0%                | 81.8% | 100.0% | 18.2%      |
| Total (Violent,<br>Property & Drug) | 52.8% | 62.8%  | 10.0%                | 48.0% | 56.5%  | 8.5%       |

#### Police Services Board Report for Kenora Records Management System May - 2021

| Clearance Rate                      |       |       |            |       |           | (ii)       |
|-------------------------------------|-------|-------|------------|-------|-----------|------------|
| Clearance Rate                      |       | May   |            | Yea   | r to Date | - May      |
| ¥                                   | 2020  | 2021  | Difference | 2020  | 2021      | Difference |
| Violent Crime                       | 83.3% | 77.5% | -5.8%      | 71.8% | 81.8%     | 10.0%      |
| Property Crime                      | 22.2% | 35.2% | 13.0%      | 29.0% | 38.1%     | 9.0%       |
| Drug Crime                          | 75.0% | 50.0% | -25.0%     | 80.0% | 83.3%     | 3.3%       |
| Total (Violent,<br>Property & Drug) | 46.3% | 52.1% | 5.8%       | 47.6% | 55.4%     | 7.9%       |