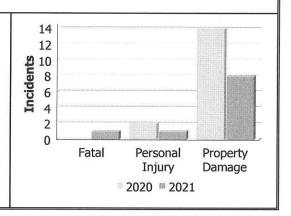

#### **Motor Vehicle Collisions by Type**

| Incidents       |      | Apr  | il          | Year | to Da | te - April  |
|-----------------|------|------|-------------|------|-------|-------------|
| 0               | 2020 | 2021 | %<br>Change | 2020 | 2021  | %<br>Change |
| Fatal           | 0    | 1    |             | 0    | 1     |             |
| Personal Injury | 2    | 1    | -50.0%      | 6    | 9     | 50.0%       |
| Property Damage | 14   | 8    | -42.9%      | 95   | 73    | -23.2%      |
| Total           | 16   | 10   | -37.5%      | 101  | 83    | -17.8%      |