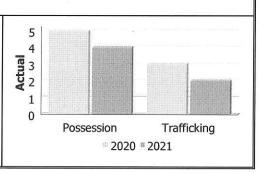

#### **Drug Crime**

| Actual                        |      | Apr  | il          | Year to Date - April |      |             |  |
|-------------------------------|------|------|-------------|----------------------|------|-------------|--|
|                               | 2020 | 2021 | %<br>Change | 2020                 | 2021 | %<br>Change |  |
| Possession                    | 6    | 3    | -50.0%      | 14                   | 10   | -28.6%      |  |
| Trafficking                   | 4    | 0    | -100.0%     | 8                    | 2    | -75.0%      |  |
| Importation and<br>Production | 0    | 0    |             | 0                    | 0    |             |  |
| Total                         | 10   | 3    | -70.0%      | 22                   | 12   | -45.5%      |  |

#### **Drug Crime**

| Actual                        |      | May  | У           | Year | to Da | te - May    |
|-------------------------------|------|------|-------------|------|-------|-------------|
|                               | 2020 | 2021 | %<br>Change | 2020 | 2021  | %<br>Change |
| Possession                    | 5    | 4    | -20.0%      | 19   | 14    | -26.3%      |
| Trafficking                   | 3    | 2    | -33.3%      | 11   | 4     | -63.6%      |
| Importation and<br>Production | 0    | 0    |             | 0    | 0     | 10.0        |
| Total                         | 8    | 6    | -25.0%      | 30   | 18    | -40.0%      |