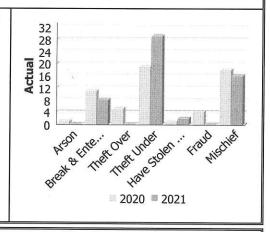

#### **Property Crime**

Total

| Actual            |      | Apr  | il          | Year to Date - April |      |             |  |
|-------------------|------|------|-------------|----------------------|------|-------------|--|
|                   | 2020 | 2021 | %<br>Change | 2020                 | 2021 | %<br>Change |  |
| Arson             | 1    | 0    | -100.0%     | 1                    | 1    | 0.0%        |  |
| Break & Enter     | 11   | 8    | -27.3%      | 30                   | 31   | 3.3%        |  |
| Theft Over        | 5    | 0    | -100.0%     | 21                   | 2    | -90.5%      |  |
| Theft Under       | 19   | 29   | 52.6%       | 112                  | .130 | 16.1%       |  |
| Have Stolen Goods | 1    | 2    | 100.0%      | 3                    | 6    | 100.0%      |  |
| Fraud             | 4    | 0    | -100.0%     | 30                   | 20   | -33.3%      |  |
| Mischief          | 18   | 16   | -11.1%      | 49                   | 51   | 4.1%        |  |
| Total             | 59   | 55   | -6.8%       | 246                  | 241  | -2.0%       |  |