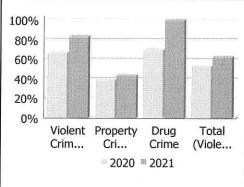

## Police Services Board Report for Kenora PSB Report April 2021 RMS Records Management System April - 2021

| Clearance Rate                      |       |        | Year to Date - April |       |        |            |
|-------------------------------------|-------|--------|----------------------|-------|--------|------------|
| 1                                   | 2020  | 2021   | Difference           | 2020  | 2021   | Difference |
| Violent Crime                       | 66.7% | 82.9%  | 16.3%                | 68.4% | 84.0%  | 15.6%      |
| Property Crime                      | 39.0% | 43.6%  | 4.7%                 | 31.3% | 38.6%  | 7.3%       |
| Drug Crime                          | 70.0% | 100.0% | 30.0%                | 81.8% | 100.0% | 18.2%      |
| Total (Violent,<br>Property & Drug) | 52.8% | 62.8%  | 10.0%                | 48.0% | 56.5%  | 8.5%       |