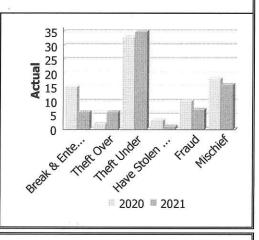

#### **Property Crime**

Total

| Actual            |      | Apr  | il          | Year to Date - April |      |             |  |
|-------------------|------|------|-------------|----------------------|------|-------------|--|
|                   | 2020 | 2021 | %<br>Change | 2020                 | 2021 | %<br>Change |  |
| Arson             | 1    | 0    | -100.0%     | 1                    | 1    | 0.0%        |  |
| Break & Enter     | 11   | 8    | -27.3%      | 30                   | 31   | 3.3%        |  |
| Theft Over        | 5    | 0    | -100.0%     | 21                   | 2    | -90.5%      |  |
| Theft Under       | 19   | 29   | 52.6%       | 112                  | .130 | 16.1%       |  |
| Have Stolen Goods | 1    | 2    | 100.0%      | 3                    | 6    | 100.0%      |  |
| Fraud             | 4    | 0    | -100.0%     | 30                   | 20   | -33.3%      |  |
| Mischief          | 18   | 16   | -11.1%      | 49                   | 51   | 4.1%        |  |
| Total             | 59   | 55   | -6.8%       | 246                  | 241  | -2.0%       |  |