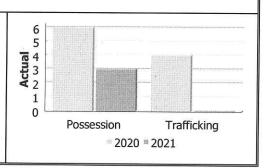

#### **Drug Crime**

| Actual                        |      | Apr  | il          | Year to Date - April |      |             |  |
|-------------------------------|------|------|-------------|----------------------|------|-------------|--|
|                               | 2020 | 2021 | %<br>Change | 2020                 | 2021 | %<br>Change |  |
| Possession                    | 6    | 3    | -50.0%      | 14                   | 10   | -28.6%      |  |
| Trafficking                   | 4    | 0    | -100.0%     | 8                    | 2    | -75.0%      |  |
| Importation and<br>Production | 0    | 0    |             | 0                    | 0    |             |  |
| Total                         | 10   | 3    | -70.0%      | 22                   | 12   | -45.5%      |  |