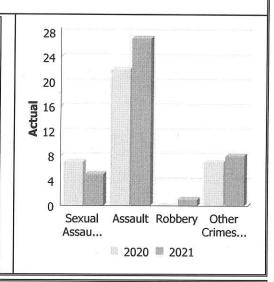

## Police Services Board Report for Kenora PSB Report April 2021 RMS Records Management System April - 2021

| Violent Crime                    |      |      |             |      |       |             |
|----------------------------------|------|------|-------------|------|-------|-------------|
| Actual                           |      | Apr  | 1           | Year | to Da | te - April  |
|                                  | 2020 | 2021 | %<br>Change | 2020 | 2021  | %<br>Change |
| Murder                           | 0    | 0    |             | 0    | 0     |             |
| Other Offences Causing<br>Death  | 0    | 0    |             | 0    | 0     |             |
| Attempted Murder                 | 0    | 0    | -           | 0    | 0     |             |
| Sexual Assault                   | 7    | 5    | -28.6%      | 23   | 11    | -52.2%      |
| Assault                          | 22   | 27   | 22.7%       | 85   | 88    | 3.5%        |
| Abduction                        | 0    | 0    |             | 1    | 0     | -100.0%     |
| Robbery                          | 0    | 1    |             | 3    | 1     | -66.7%      |
| Other Crimes Against a<br>Person | 7    | 8    | 14.3%       | 27   | 25    | -7.4%       |

36

41

13.9% 139

125

-10.1%