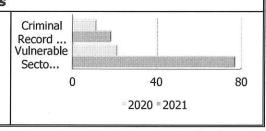

#### **Criminal Record and Vulnerable Sector Screening Checks** Actual April Year to Date - April 2020 2021 % 2020 2021 % Change Change Criminal Record Checks 1 20 1,900.0% 94 90 -4.3%

57

58.3%

36

Criminal Record ... Vulnerable Secto... 0 20 40 60

#### Unfounded Unfounded Year to Date - May May 2020 2021 % 2020 2021 Change Change Total (Violent, Property 13 -46.2% 66 43 -34.8% & Drug)

| <b>Criminal Record and</b>            | Vuln | erabl | e Secto     | r Scr | eenin  | g Check     |
|---------------------------------------|------|-------|-------------|-------|--------|-------------|
| Actual                                |      | May   | ,           | Year  | to Dat | te - May    |
|                                       | 2020 | 2021  | %<br>Change | 2020  | 2021   | %<br>Change |
| Criminal Record Checks                | 11   | 18    | 63.6%       | 105   | 108    | 2.9%        |
| Vulnerable Sector<br>Screening Checks | 21   | 77    | 266.7%      | 207   | 462    | 123.2%      |