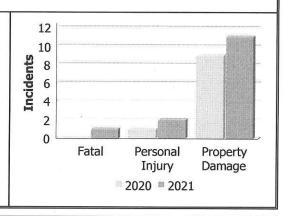

#### **Motor Vehicle Collisions by Type**

| Incidents       |      | Apr  | il          | Year | to Da | te - April  |
|-----------------|------|------|-------------|------|-------|-------------|
| 0               | 2020 | 2021 | %<br>Change | 2020 | 2021  | %<br>Change |
| Fatal           | 0    | 1    |             | 0    | 1     |             |
| Personal Injury | 2    | 1    | -50.0%      | 6    | 9     | 50.0%       |
| Property Damage | 14   | 8    | -42.9%      | 95   | 73    | -23.2%      |
| Total           | 16   | 10   | -37.5%      | 101  | 83    | -17.8%      |

#### **Fatalities in Detachment Area**

| Inc                                                                                                                                                                                                                                                                                                                                                                                                                                                                                                                                                                                                                                                                                                                                                                                                                                                                                                                                                                                                                                                                                                                                                                                                                                                                                                                                                                                                                                                                                                                                                                                                                                                                                                                                                                                                                                                                                                                                                                                                                                                                                                                            | idents          | April |      |          | Year to Date - April |      | te - April |
|--------------------------------------------------------------------------------------------------------------------------------------------------------------------------------------------------------------------------------------------------------------------------------------------------------------------------------------------------------------------------------------------------------------------------------------------------------------------------------------------------------------------------------------------------------------------------------------------------------------------------------------------------------------------------------------------------------------------------------------------------------------------------------------------------------------------------------------------------------------------------------------------------------------------------------------------------------------------------------------------------------------------------------------------------------------------------------------------------------------------------------------------------------------------------------------------------------------------------------------------------------------------------------------------------------------------------------------------------------------------------------------------------------------------------------------------------------------------------------------------------------------------------------------------------------------------------------------------------------------------------------------------------------------------------------------------------------------------------------------------------------------------------------------------------------------------------------------------------------------------------------------------------------------------------------------------------------------------------------------------------------------------------------------------------------------------------------------------------------------------------------|-----------------|-------|------|----------|----------------------|------|------------|
| is a second of the second of t | 14              | 2020  | 2021 | % Change | 2020                 | 2021 | % Change   |
| Motor Vehicle Collision                                                                                                                                                                                                                                                                                                                                                                                                                                                                                                                                                                                                                                                                                                                                                                                                                                                                                                                                                                                                                                                                                                                                                                                                                                                                                                                                                                                                                                                                                                                                                                                                                                                                                                                                                                                                                                                                                                                                                                                                                                                                                                        | Fatal Incidents | 0     | 1    |          | 0                    | 1    |            |
|                                                                                                                                                                                                                                                                                                                                                                                                                                                                                                                                                                                                                                                                                                                                                                                                                                                                                                                                                                                                                                                                                                                                                                                                                                                                                                                                                                                                                                                                                                                                                                                                                                                                                                                                                                                                                                                                                                                                                                                                                                                                                                                                | Alcohol Related | 0     | 0    | V        | 0                    | 0    |            |
| Off-Road Vehicle                                                                                                                                                                                                                                                                                                                                                                                                                                                                                                                                                                                                                                                                                                                                                                                                                                                                                                                                                                                                                                                                                                                                                                                                                                                                                                                                                                                                                                                                                                                                                                                                                                                                                                                                                                                                                                                                                                                                                                                                                                                                                                               | Fatal Incidents | 0     | 0    |          | 0                    | 0    |            |
|                                                                                                                                                                                                                                                                                                                                                                                                                                                                                                                                                                                                                                                                                                                                                                                                                                                                                                                                                                                                                                                                                                                                                                                                                                                                                                                                                                                                                                                                                                                                                                                                                                                                                                                                                                                                                                                                                                                                                                                                                                                                                                                                | Alcohol Related | 0     | 0    |          | 0                    | 0    |            |
| Motorized Snow Vehicle                                                                                                                                                                                                                                                                                                                                                                                                                                                                                                                                                                                                                                                                                                                                                                                                                                                                                                                                                                                                                                                                                                                                                                                                                                                                                                                                                                                                                                                                                                                                                                                                                                                                                                                                                                                                                                                                                                                                                                                                                                                                                                         | Fatal Incidents | 0     | 0    |          | 0                    | 0    |            |
|                                                                                                                                                                                                                                                                                                                                                                                                                                                                                                                                                                                                                                                                                                                                                                                                                                                                                                                                                                                                                                                                                                                                                                                                                                                                                                                                                                                                                                                                                                                                                                                                                                                                                                                                                                                                                                                                                                                                                                                                                                                                                                                                | Alcohol Related | 0     | 0    | 144      | 0                    | 0    |            |