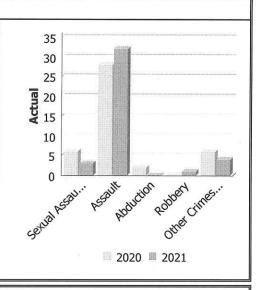

## Police Services Board Report for Kenora PSB Report April 2021 RMS Records Management System April - 2021

| Violent Crime                    |      |      |             |      |       |             |
|----------------------------------|------|------|-------------|------|-------|-------------|
| Actual                           |      | Apr  | 1           | Year | to Da | te - April  |
|                                  | 2020 | 2021 | %<br>Change | 2020 | 2021  | %<br>Change |
| Murder                           | 0    | 0    |             | 0    | 0     |             |
| Other Offences Causing<br>Death  | 0    | 0    |             | 0    | 0     |             |
| Attempted Murder                 | 0    | 0    | -           | 0    | 0     |             |
| Sexual Assault                   | 7    | 5    | -28.6%      | 23   | 11    | -52.2%      |
| Assault                          | 22   | 27   | 22.7%       | 85   | 88    | 3.5%        |
| Abduction                        | 0    | 0    |             | 1    | 0     | -100.0%     |
| Robbery                          | 0    | 1    |             | 3    | 1     | -66.7%      |
| Other Crimes Against a<br>Person | 7    | 8    | 14.3%       | 27   | 25    | -7.4%       |

36

41

13.9% 139

125

-10.1%